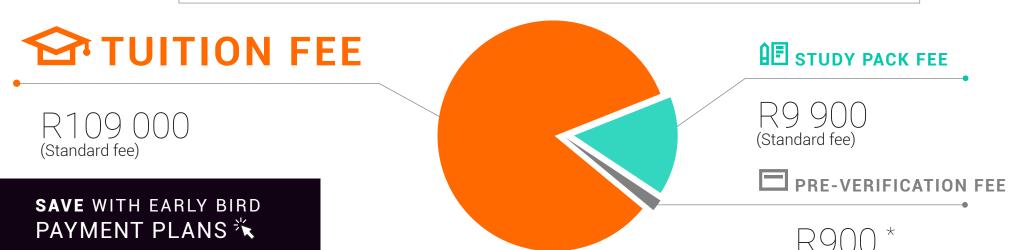

# **TUITION FEE**

# **STUDY PACK**

## **PRE-VERIFICATION FEE**

The Pre-Verification Fee is payable on application. All applicants applying for accredited and registered qualifications are required to be pre-verified by the Registrar. The Pre-Verification Fee can be paid by credit card or direct EFT.