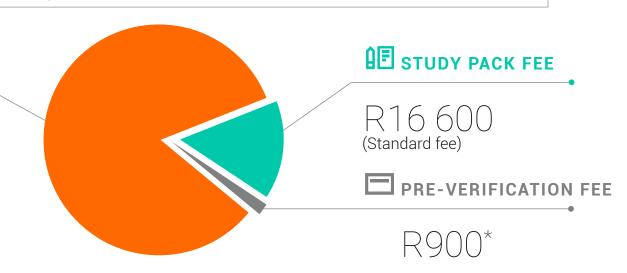

# **Bachelor of Arts in Digital Marketing and Communication**

| UPFRONT PAYMENT WINDOWS          |         |            |           |  |  |
|----------------------------------|---------|------------|-----------|--|--|
| Fee Options (per year)           | Tuition | Study Pack | Total Fee |  |  |
| EARLY BIRD Due 30 September 2024 | R88 000 | R15 500    | R103 500  |  |  |

| STANDARD Due Registration Day 2025 | R93 400 | R16 600 | R110 000 |
|------------------------------------|---------|---------|----------|
|------------------------------------|---------|---------|----------|

| N                               | IONTHLY PAYME | NT OPTIONS    |           |
|---------------------------------|---------------|---------------|-----------|
| Payment Options                 | Enrolment Fee | 11 x Payments | Total Fee |
| Debit Order/ Credit<br>Card/EFT | R11 075       | R9 061        | R110 745  |

| Debit Order/Credit<br>Card/EFT | R11 770 | R9 630 | R117 700 |
|--------------------------------|---------|--------|----------|

< Back to contents Payment Plans | Page 28

OR

**Payment Options** 