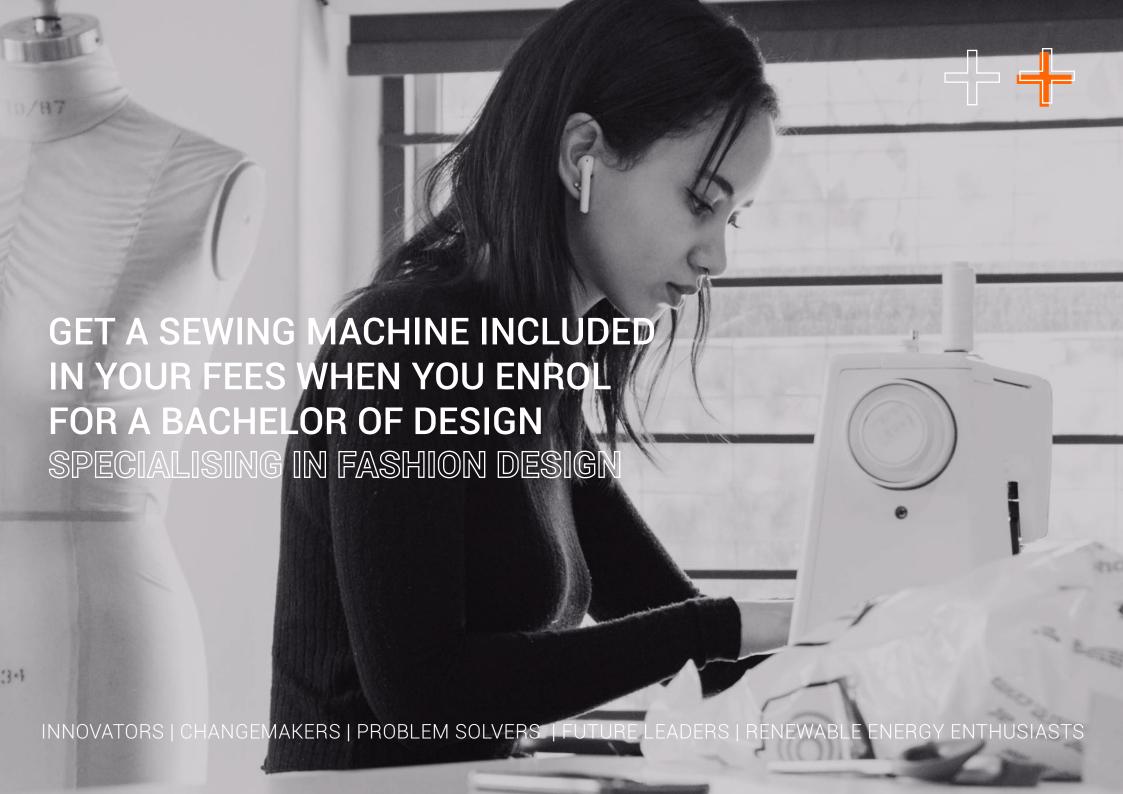

# BACHELOR OF DESIGN specialising in Fashion Design

Accredited Bachelor of Design Programme [SAQA ID: 110828 | NQF Level 7 | 3 Years Full time]

R72 850 (Standard fee)

SAVE WITH EARLY BIRD **PAYMENT PLANS** 

### **Textbooks**

Students will be provided with recommended textbooks on receipt of the study pack.

- Sewing Machine
- Wacom tablet
- Various art supplies
- Portfolio bag
- **ITC Support**
- Inscape Study Pack
- Student profile on IN.CONNECT
- Digital student card
- On site WiFi
- Courseware