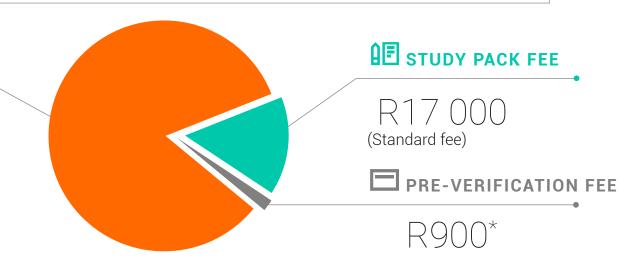

## **PRE-VERIFICATION FEE**

The Pre-Verification Fee is payable on application. All applicants applying for accredited and registered qualifications are required to be pre-verified by the Registrar. The Pre-Verification Fee can be paid by credit card or direct EFT.

## This process ensures that:

- Your documents are legitimate
- Your inputted data is the same as that on your uploaded documents
- You meet the minimum requirements for the qualification you have selected
- You are eligible to study at Inscape in your chosen region
- Once you have been successfully pre-verified by the Registrar, you may continue with the application process.

# The following terms and conditions apply:

 The Pre-Verification Fee is non-refundable and is in addition to the Total Fee.

# **STUDY PACK**

# \*Course dependent

- Textbooks
- Stationery and Equipment
- LinkedIn Learning
- Course-specific software licenses
- Online library subscription
- Grammarly
- E-books
- Workshop fee
- Hardware support including: 3 x support tickets (onsite & helpdesk tickets)
- Digital Student Card
- ProQuest