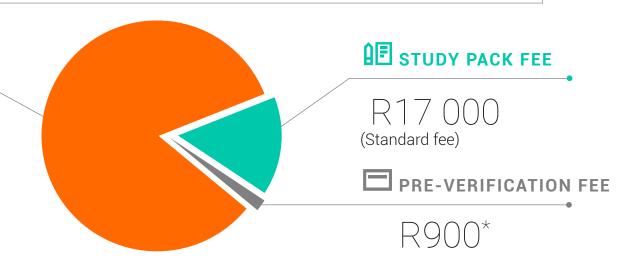

## **PRE-VERIFICATION FEE**

The Pre-Verification Fee is payable on application. All applicants applying for accredited and registered qualifications are required to be pre-verified by the Registrar. The Pre-Verification Fee can be paid by credit card or direct EFT.

## This process ensures that:

- Your documents are legitimate
- Your inputted data is the same as that on your uploaded documents
- You meet the minimum requirements for the qualification you have selected
- You are eligible to study at Inscape in your chosen region
- Once you have been successfully pre-verified by the Registrar, you may continue with the application process.

# The following terms and conditions apply:

 The Pre-Verification Fee is non-refundable and is in addition to the Total Fee.

# **STUDY PACK**

# \*Course dependent

- Textbooks
- Stationery and Equipment
- LinkedIn Learning
- Course-specific software licenses
- Online library subscription
- Grammarly
- E-books
- Workshop fee
- Hardware support including: 3 x support tickets (onsite & helpdesk tickets)
- Digital Student Card
- ProQuest