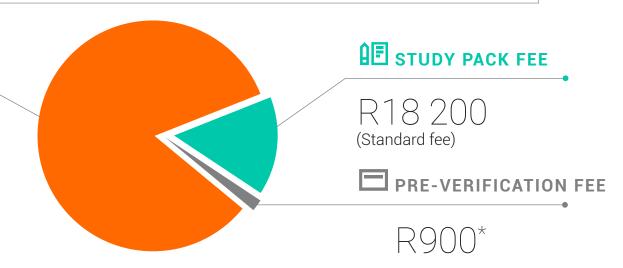

# Bachelor of Design in Interior Design (majoring in Environmental, Social or Commercial Design)

| UPFRONT PAYMENT WINDOWS          |          |            |           |  |
|----------------------------------|----------|------------|-----------|--|
| Fee Options (per year)           | Tuition  | Study Pack | Total Fee |  |
| EARLY BIRD Due 30 September 2024 | R114 400 | R17 000    | R131 400  |  |

|                           | 1         |          | 1         |
|---------------------------|-----------|----------|-----------|
| STANDARD                  | R122 300  | R18 200  | R140 500  |
| Due Registration Day 2025 | 11122 300 | 1110 200 | 11140 300 |