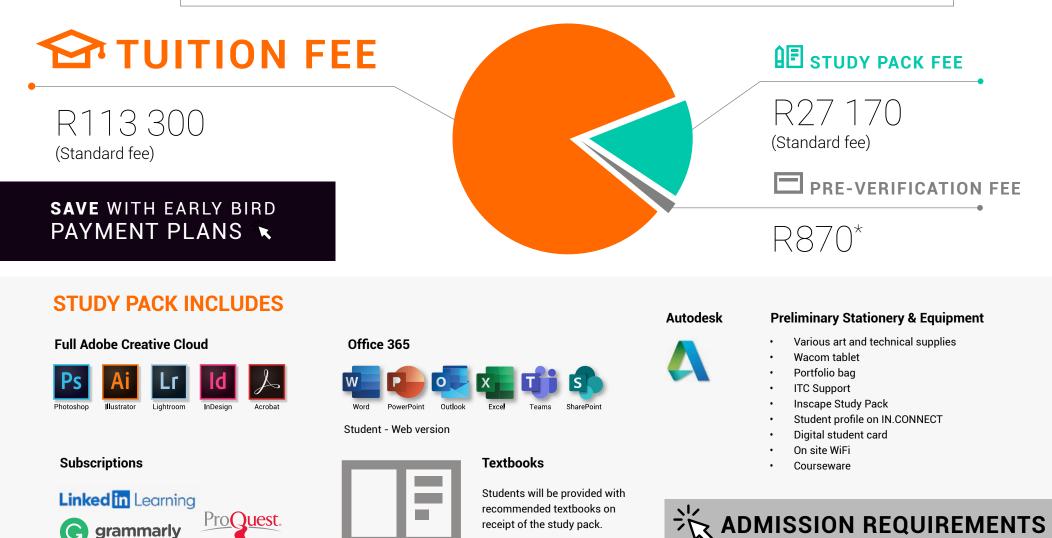

#### Bachelor of Design in Interior Design (majoring in Environmental, Social or Commercial Design)

| UPFRONT PAYMENT WINDOWS                      |          |            |           |    | MONTHLY PAYMENT OPTIONS         |               |               |           |
|----------------------------------------------|----------|------------|-----------|----|---------------------------------|---------------|---------------|-----------|
| Fee Options (per year)                       | Tuition  | Study Pack | Total Fee |    | <b>Payment Options</b>          | Enrolment Fee | 11 x Payments | Total Fee |
| EARLY BIRD<br>Due 30 September 2023          | R105 900 | R25 390    | R131 290  | OR | Debit Order/ Credit<br>Card/EFT | R14 048       | R11 494       | R140 481  |
|                                              |          |            |           |    |                                 |               |               |           |
| <b>STANDARD</b><br>Due Registration Day 2024 | R113 300 | R27 170    | R140 470  | OR | Debit Order/Credit<br>Card/EFT  | R15 030       | R12 298       | R150 303  |
|                                              |          |            |           |    | t                               | 11 Manthly D  |               |           |