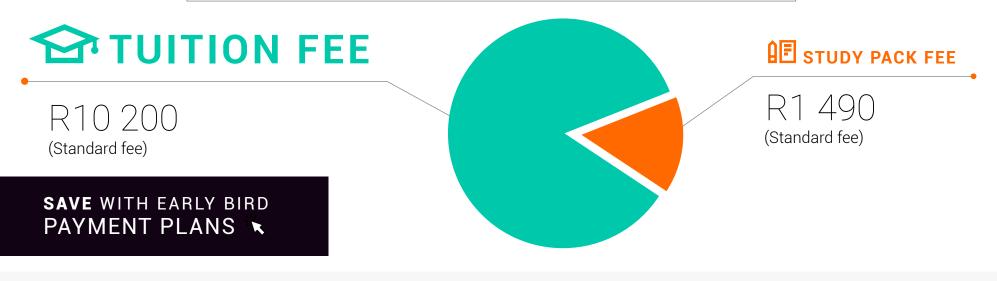

#### **Inscape Fundamental Course in Interior Design** - Distance Learning

| UPFRONT PAYMENT WINDOWS                                                                                         |         |            |           |  |  |  |
|-----------------------------------------------------------------------------------------------------------------|---------|------------|-----------|--|--|--|
| Fee Options (per year)                                                                                          | Tuition | Study Pack | Total Fee |  |  |  |
| <b>EARLY BIRD</b><br>July intake due 31 May 2023<br>Nov intake due 30 Sept 2023<br>March intake due 31 Jan 2024 | R9 490  | R1 390     | R10 880   |  |  |  |
| <b>STANDARD</b><br>July intake due 30 June 2023<br>Nov intake due 31 Oct 2023<br>March intake due 29 Feb 2024   | R10 200 | R1 490     | R11 690   |  |  |  |