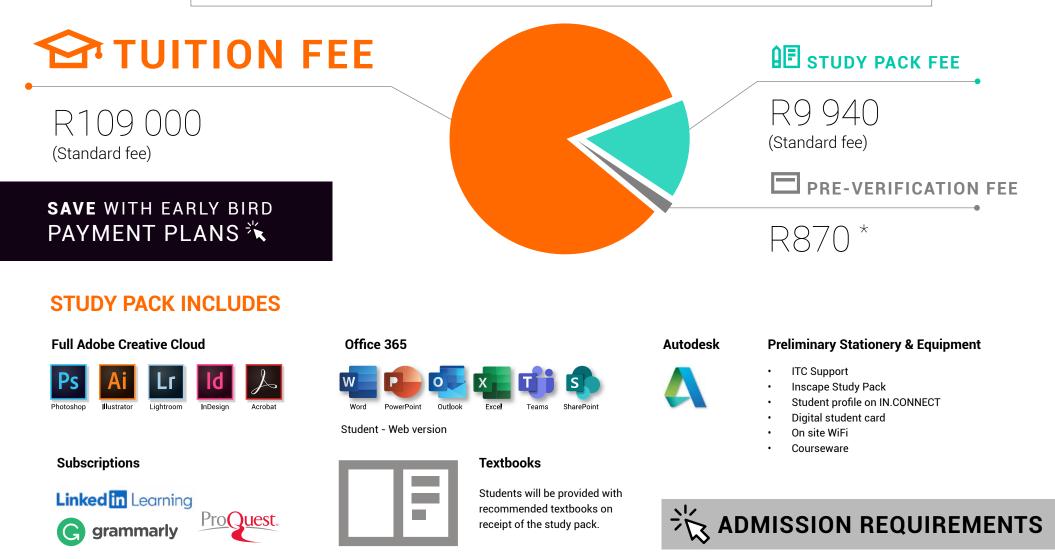

## **TUITION FEE**

### **STUDY PACK**

#### \*Course dependent

- Textbooks
- Stationery and Equipment
- LinkedIn Learning
- Course-specific software licenses
- Online library subscription
- Grammarly
- E-books
- Workshop fee
- Hardware support including: 3 x support tickets (onsite & helpdesk tickets)
- Digital Student Card
- ProQuest

# **BACHELOR OF ARTS Honours in Design**

Accredited Bachelor of Arts Programme [SAQA ID: 105124 | NQF Level 8 | 1 Year Full time ]