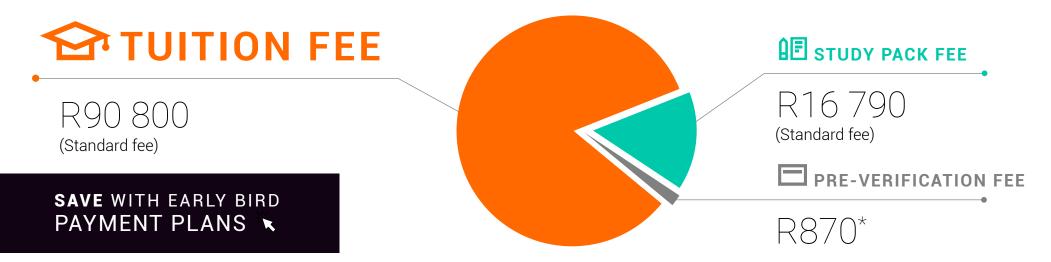

#### **Bachelor of Arts in Digital Marketing and Communication**

| UPFRONT                             |         | N          | IONTH     |    |                                 |        |
|-------------------------------------|---------|------------|-----------|----|---------------------------------|--------|
| Fee Options (per year)              | Tuition | Study Pack | Total Fee |    | Payment Options                 | Enrolı |
| EARLY BIRD<br>Due 30 September 2023 | R84 900 | R15 690    | R100 590  | OR | Debit Order/ Credit<br>Card/EFT | R1     |

| STANDARD                  | R90 800  | B16 700 | R107 590 | OR |
|---------------------------|----------|---------|----------|----|
| Due Registration Day 2024 | 1190 000 | 1110790 | 1107 390 |    |