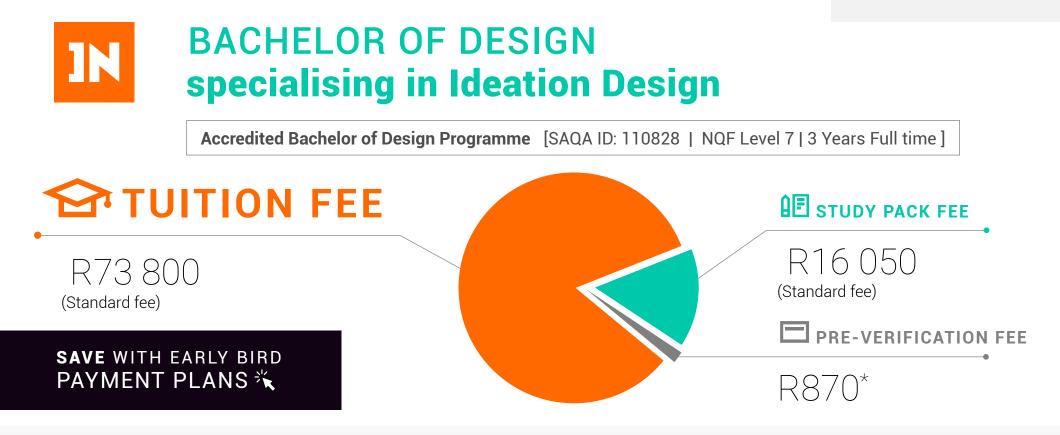

## **TUITION FEE**

### **STUDY PACK**

### **PRE-VERIFICATION FEE**

The Pre-Verification Fee is payable on application. All applicants applying for accredited and registered qualifications are required to be pre-verified by the Registrar. The Pre-Verification Fee can be paid by credit card or direct EFT.