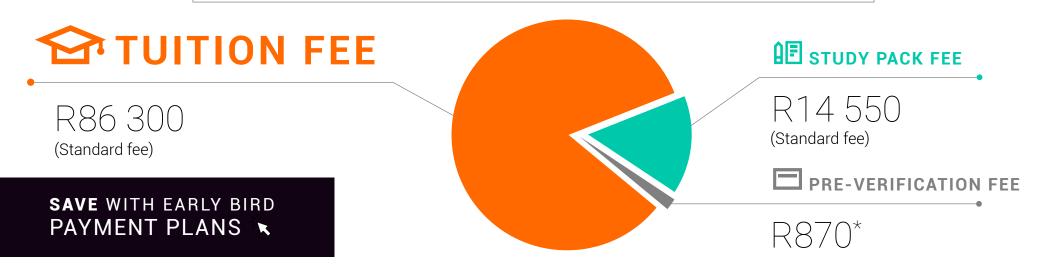

#### Diploma in Interior Design (Pretoria Campus Only)

| UPFRONT PAYMENT WINDOWS             |         |            |           |   |  |
|-------------------------------------|---------|------------|-----------|---|--|
| Fee Options (per year)              | Tuition | Study Pack | Total Fee |   |  |
| EARLY BIRD<br>Due 30 September 2023 | R80 690 | R13 600    | R94 290   | C |  |

| STANDARD                  | R86 300 | B1/ 550 | R100 850  | OR |
|---------------------------|---------|---------|-----------|----|
| Due Registration Day 2024 | 100 300 | 114 330 | 11100 030 | on |