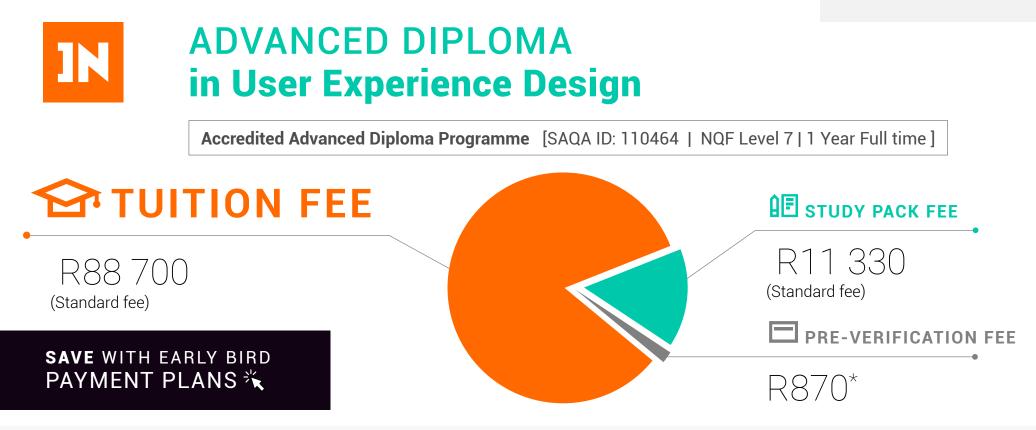

### **ADVANCED DIPLOMA IN USER EXPERIENCE DESIGN**

- Students may be accepted into the Inscape Advanced Diploma in User Experience Design if they have a Diploma or Degree in Design or one of the fields of Design at NQF Level 6 or 7.
- Applications from learners who are qualified in other fields or who wish to take the Recognition of Prior Learning (RPL) route will be considered. Learners seeking access to the Advanced Diploma in User Experience Design who do not have an appropriate entrance qualification may be considered for the RPL route but will only be admitted at the Academic Committee's discretion in accordance with the institutions RPL policy. An RPL assessment process is used to evaluate the knowledge and skills of learners wishing to gain access, credits or advanced standing. Supporting documents must be submitted to provide evidence of knowledge, skills and values and should include but are not limited to a curriculum vitae with a detailed work history, portfolios of completed work, workplace training schedules and examples, certificates for appropriate non-accredited software training and reference letters from workplace supervisors. Examples must have been completed within the past five years. The RPL process is described in the Inscape Admissions Policy and Inscape RPL Application form. Contact registrar@inscape.co.za

#### Advanced Diploma in User Experience Design

| UPFRONT PAYMENT WINDOWS                    |         |            |           |  |  |  |
|--------------------------------------------|---------|------------|-----------|--|--|--|
| Fee Options (per year)                     | Tuition | Study Pack | Total Fee |  |  |  |
| <b>EARLY BIRD</b><br>Due 30 September 2023 | R82 900 | R10 590    | R93 490   |  |  |  |

| STANDARD<br>Due Registration Day 2024 | R88 700 | R11 330 | R100 030 | OR |
|---------------------------------------|---------|---------|----------|----|
|---------------------------------------|---------|---------|----------|----|