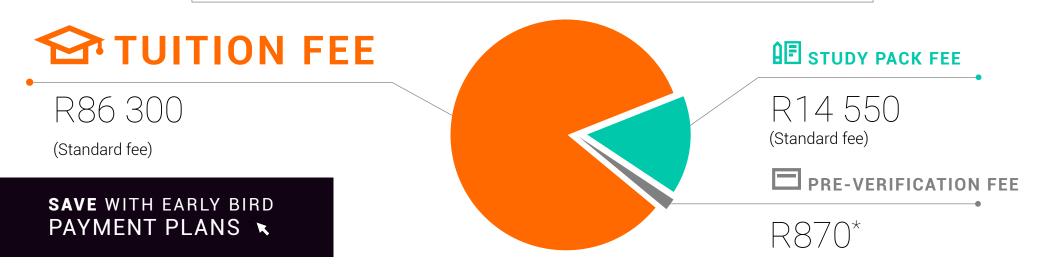

#### Diploma in Graphic Design (Pretoria Campus Only)

| UPFRONT PAYMENT WINDOWS                    |         |            |           |  |  |
|--------------------------------------------|---------|------------|-----------|--|--|
| Fee Options (per year)                     | Tuition | Study Pack | Total Fee |  |  |
| <b>EARLY BIRD</b><br>Due 30 September 2023 | R80 690 | R13 600    | R94 290   |  |  |

| STANDARD<br>Due Registration Day 2024 | R86 300 | R14 550 | R100 850 | OR |
|---------------------------------------|---------|---------|----------|----|
| Duc negionation Day 2024              |         |         |          |    |