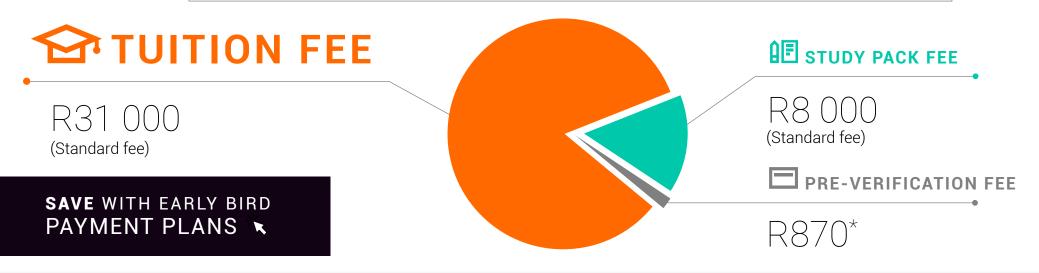

#### **Higher Certificate in Fashion Design** (All campuses excluding Stellenbosch)

| UPFRONT PAYMENT WINDOWS |                    |                                |                                                |                                                  | MONTHLY PAYMENT OPTIONS                                                                                                                                                                                                            |                                                                                                                                                                                                                                                                                     |                                                                                                                                                                                                                            |  |
|-------------------------|--------------------|--------------------------------|------------------------------------------------|--------------------------------------------------|------------------------------------------------------------------------------------------------------------------------------------------------------------------------------------------------------------------------------------|-------------------------------------------------------------------------------------------------------------------------------------------------------------------------------------------------------------------------------------------------------------------------------------|----------------------------------------------------------------------------------------------------------------------------------------------------------------------------------------------------------------------------|--|
| Tuition                 | Study Pack         | Total Fee                      |                                                | Payment Options                                  | Enrolment Fee                                                                                                                                                                                                                      | 11 x Payments                                                                                                                                                                                                                                                                       | Total Fee                                                                                                                                                                                                                  |  |
| R29 500                 | R8 000             | R37 500                        | OR                                             | Debit Order/ Credit<br>Card/EFT                  | R4 013                                                                                                                                                                                                                             | R3 283                                                                                                                                                                                                                                                                              | R40 125                                                                                                                                                                                                                    |  |
|                         |                    |                                |                                                |                                                  |                                                                                                                                                                                                                                    |                                                                                                                                                                                                                                                                                     |                                                                                                                                                                                                                            |  |
| R31 000                 | R8 000             | R39 000                        | OR                                             | Debit Order/Credit<br>Card/EFT                   | R4 173                                                                                                                                                                                                                             | R3 414                                                                                                                                                                                                                                                                              | R41 730                                                                                                                                                                                                                    |  |
|                         | Tuition<br>R29 500 | TuitionStudy PackR29 500R8 000 | TuitionStudy PackTotal FeeR29 500R8 000R37 500 | TuitionStudy PackTotal FeeR29 500R8 000R37 500OR | Tuition       Study Pack       Total Fee       Payment Options         R29 500       R8 000       R37 500       OR       Debit Order/ Credit Card/EFT         R31 000       R8 000       R39 000       OR       Debit Order/Credit | Tuition       Study Pack       Total Fee       Payment Options       Enrolment Fee         R29 500       R8 000       R37 500       OR       Debit Order/ Credit<br>Card/EFT       R4 013         R31 000       R8 000       R39 000       OR       Debit Order/Credit       R4 173 | Tuition       Study Pack       Total Fee       Payment Options       Enrolment Fee       11 x Payments         R29 500       R8 000       R37 500       OR       Debit Order/ Credit<br>Card/EFT       R4 013       R3 283 |  |

11 Monthly Payments