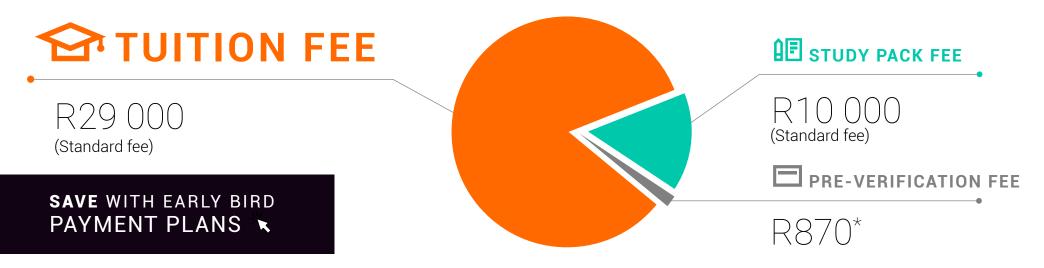

#### Bachelor of Arts Honours in Design - Distance Learning

| UPFRONT PAYMENT WINDOWS                         |         |            |           |    | MONTHLY PAYMENT OPTIONS         |               |               |           |  |  |
|-------------------------------------------------|---------|------------|-----------|----|---------------------------------|---------------|---------------|-----------|--|--|
| Fee Options (per year)                          | Tuition | Study Pack | Total Fee |    | <b>Payment Options</b>          | Enrolment Fee | 11 x Payments | Total Fee |  |  |
| EARLY BIRD<br>July intake due 31 May 2024       | R74 500 | R17 100    | R91 600   | OR | Debit Order/ Credit<br>Card/EFT | R9 802        | R8 020        | R98 022   |  |  |
|                                                 |         |            |           |    |                                 |               |               |           |  |  |
| <b>STANDARD</b><br>July intake due 30 June 2024 | R79 700 | R18 300    | R98 022   | OR | Debit Order/Credit<br>Card/EFT  | R10 486       | R8 580        | R104 866  |  |  |
|                                                 |         |            |           |    | 11 Monthly Payments             |               |               |           |  |  |