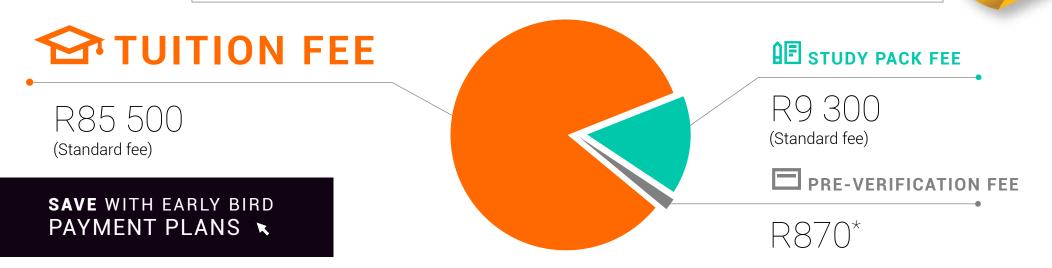

#### Higher Certificate in Architectural Technology

| UPFRONT PAYMENT WINDOWS |                    |                                |                                                | MONTHLY PAYMENT OPTIONS                          |                                                                                                                                        |                                                                                                                                                                  |                                                                                                                                                                                                                 |
|-------------------------|--------------------|--------------------------------|------------------------------------------------|--------------------------------------------------|----------------------------------------------------------------------------------------------------------------------------------------|------------------------------------------------------------------------------------------------------------------------------------------------------------------|-----------------------------------------------------------------------------------------------------------------------------------------------------------------------------------------------------------------|
| Tuition                 | Study Pack         | Total Fee                      |                                                | <b>Payment Options</b>                           | Enrolment Fee                                                                                                                          | 11 x Payments                                                                                                                                                    | Total Fee                                                                                                                                                                                                       |
| R79 900                 | R8 690             | R88 590                        | OR                                             | Debit Order/ Credit<br>Card/EFT                  | R9 479                                                                                                                                 | R7 756                                                                                                                                                           | R94 792                                                                                                                                                                                                         |
|                         |                    |                                |                                                |                                                  |                                                                                                                                        |                                                                                                                                                                  |                                                                                                                                                                                                                 |
| R85 500                 | R9 300             | R94 800                        | OR                                             | Debit Order/Credit<br>Card/EFT                   | R10 144                                                                                                                                | R8 299                                                                                                                                                           | R101 436                                                                                                                                                                                                        |
|                         | Tuition<br>R79 900 | TuitionStudy PackR79 900R8 690 | TuitionStudy PackTotal FeeR79 900R8 690R88 590 | TuitionStudy PackTotal FeeR79 900R8 690R88 590OR | TuitionStudy PackTotal FeePayment OptionsR79 900R8 690R88 590ORDebit Order/ Credit<br>Card/EFTR85 500R9 300R94 800ORDebit Order/Credit | TuitionStudy PackTotal FeePayment OptionsEnrolment FeeR79 900R8 690R88 590ORDebit Order/ Credit<br>Card/EFTR9 479R85 500R9 300R94 800ORDebit Order/CreditR10 144 | TuitionStudy PackTotal FeePayment OptionsEnrolment Fee11 x PaymentsR79 900R8 690R88 590ORDebit Order/ Credit<br>Card/EFTR9 479R7 756R85 500R9 300R94 800ORDebit Order/Credit<br>Debit Order/CreditR10 144R8 299 |