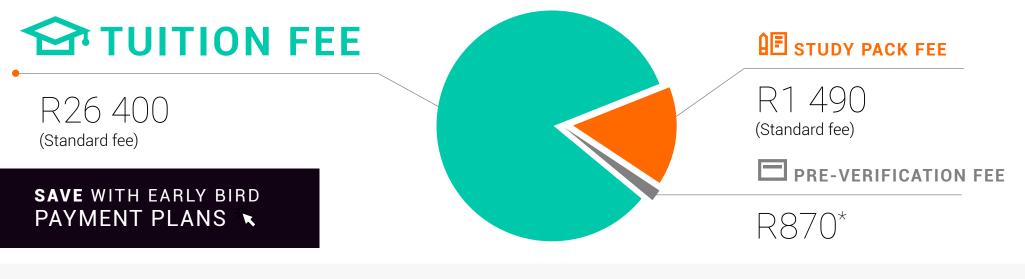

#### Higher Certificate in Architectural Technology - Distance Learning

| UPFRONT P                                                                                                       | NDOWS   |            | MONTHLY PAYMENT OPTIONS |    |                                 |               |               |           |
|-----------------------------------------------------------------------------------------------------------------|---------|------------|-------------------------|----|---------------------------------|---------------|---------------|-----------|
| Fee Options (per year)                                                                                          | Tuition | Study Pack | Total Fee               |    | Payment Options                 | Enrolment Fee | 11 x Payments | Total Fee |
| <b>EARLY BIRD</b><br>July intake due 31 May 2023<br>Nov intake due 30 Sept 2023<br>March intake due 31 Jan 2024 | R37 900 | R1 390     | R39 290                 | OR | Debit Order/ Credit<br>Card/EFT | R4 204        | R3 440        | R42 041   |
| <b>STANDARD</b><br>July intake due 30 June 2023<br>Nov intake due 31 Oct 2023<br>March intake due 29 Feb 2024   | R40 600 | R1 490     | R42 090                 | OR | Debit Order/Credit<br>Card/EFT  | R4 504        | R3 685        | R45 037   |