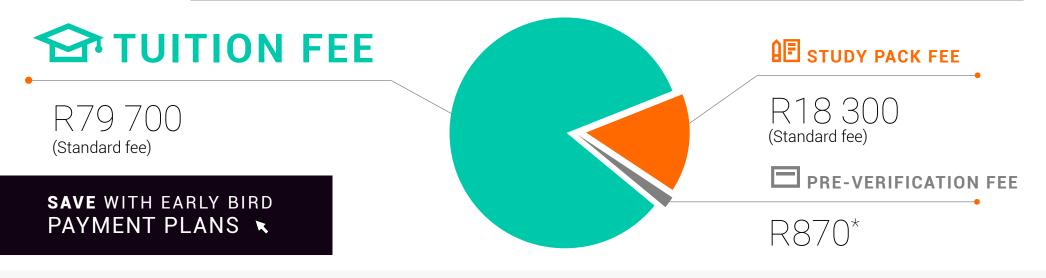

#### Bachelor of Arts Honours in Design - Distance Learning

| UPFRONT PAYMENT WINDOWS                         |         |            |           |    | MONTHLY PAYMENT OPTIONS         |               |               |           |  |  |
|-------------------------------------------------|---------|------------|-----------|----|---------------------------------|---------------|---------------|-----------|--|--|
| Fee Options (per year)                          | Tuition | Study Pack | Total Fee |    | <b>Payment Options</b>          | Enrolment Fee | 11 x Payments | Total Fee |  |  |
| EARLY BIRD<br>July intake due 31 May 2024       | R74 500 | R17 100    | R91 600   | OR | Debit Order/ Credit<br>Card/EFT | R9 802        | R8 020        | R98 022   |  |  |
|                                                 |         |            |           |    |                                 |               |               |           |  |  |
| <b>STANDARD</b><br>July intake due 30 June 2024 | R79 700 | R18 300    | R98 022   | OR | Debit Order/Credit<br>Card/EFT  | R10 486       | R8 580        | R104 866  |  |  |
|                                                 |         |            |           |    | 11 Monthly Payments             |               |               |           |  |  |