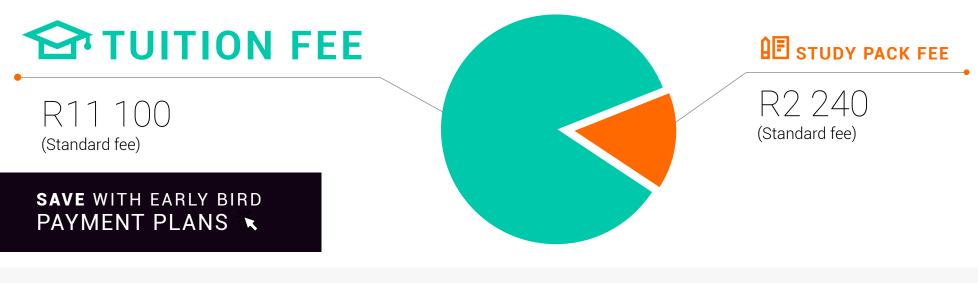

#### Inscape Fundamental Course in User Experience Design - Distance Learning

| UPFRONT P                                                                                                       |         | Ν          | ΙΟΝΤ      |    |                                 |      |
|-----------------------------------------------------------------------------------------------------------------|---------|------------|-----------|----|---------------------------------|------|
| Fee Options (per year)                                                                                          | Tuition | Study Pack | Total Fee |    | Payment Options                 | Enro |
| <b>EARLY BIRD</b><br>July intake due 31 May 2023<br>Nov intake due 30 Sept 2023<br>March intake due 31 Jan 2024 | R10 390 | R2 090     | R12 480   | OR | Debit Order/ Credit<br>Card/EFT |      |
| <b>STANDARD</b><br>July intake due 30 June 2023<br>Nov intake due 31 Oct 2023<br>March intake due 29 Feb 2024   | R11 100 | R2 240     | R13 340   | OR | Debit Order/Credit<br>Card/EFT  |      |

| MONTHLY PAYMENT OPTIONS               |               |              |           |  |  |  |
|---------------------------------------|---------------|--------------|-----------|--|--|--|
| <b>Payment Options</b>                | Enrolment Fee | 6 x Payments | Total Fee |  |  |  |
| Debit Order/ Credit<br>Card/EFT       | R1 336        | R2 003       | R13 354   |  |  |  |
| Debit Order/Credit<br>Card/EFT R1 427 |               | R2 141       | R14 274   |  |  |  |