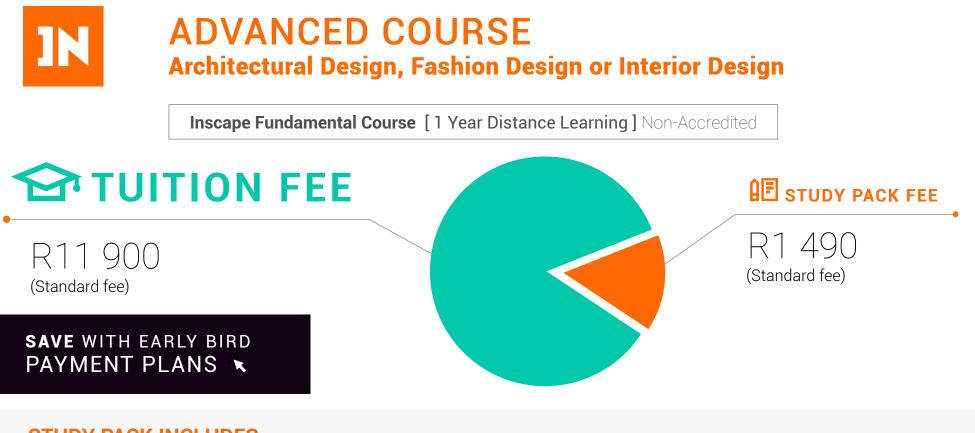

# FUNDAMENTAL COURSE Architectural Design or Fashion Design

Inscape Fundamental Course [1 Year Distance Learning] Non-Accredited

# **STUDY PACK INCLUDES**

Student - Web version

#### Autodesk

#### Subscriptions

#### Software and Support

- Student profile on IN.CONNECT
- Digital student card
- Courseware
- Autodesk For the Built Environment Faculty only

Architecture Design | Fashion Design