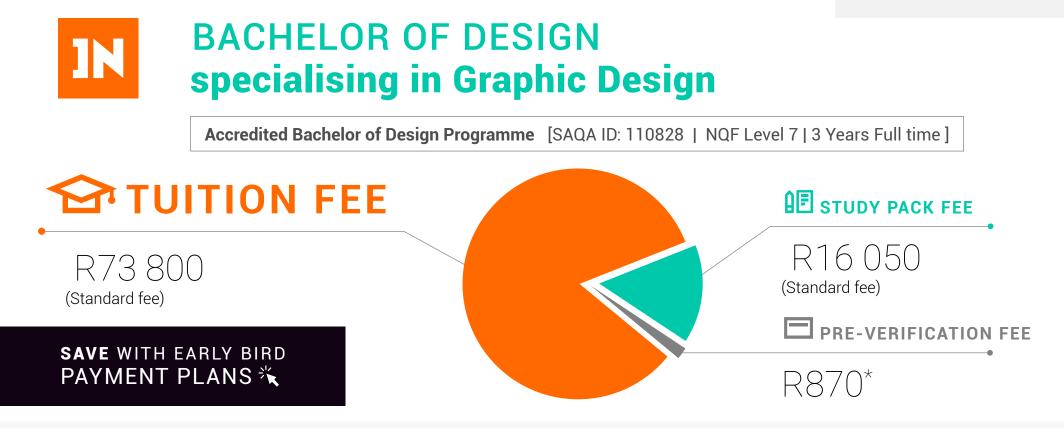

#### Bachelor of Design specialising in Graphic Design, Fashion Design or Ideation Design

| EARLY BIRD<br>Due 30 September 2023         R69 000         R15 000         R84 000         OR         Debit Order/Credit<br>Card/EFT         R8 988         R7 354         R8           STANDARD         B73 800         B16 050         B89 850         OB         Debit Order/Credit         B9 614         B7 866         B9 | UPFRONT PAYMENT WINDOWS                      |         |            |           | MONTHLY PAYMENT OPTIONS |                                |               |               |           |
|----------------------------------------------------------------------------------------------------------------------------------------------------------------------------------------------------------------------------------------------------------------------------------------------------------------------------------|----------------------------------------------|---------|------------|-----------|-------------------------|--------------------------------|---------------|---------------|-----------|
| Due 30 September 2023         R09 000         R15 000         R04 000         OK         Card/EFT         R0 988         R7 354         R0           STANDARD         B73 800         B16 050         B89 850         OB         Debit Order/Credit         B9 614         B7 866         B9                                     | Fee Options (per year)                       | Tuition | Study Pack | Total Fee |                         | <b>Payment Options</b>         | Enrolment Fee | 11 x Payments | Total Fee |
|                                                                                                                                                                                                                                                                                                                                  |                                              | R69 000 | R15 000    | R84 000   | OR                      |                                | R8 988        | R7 354        | R89 880   |
|                                                                                                                                                                                                                                                                                                                                  |                                              |         |            |           |                         |                                |               |               |           |
| Due Registration Day 2024                                                                                                                                                                                                                                                                                                        | <b>STANDARD</b><br>Due Registration Day 2024 | R73 800 | R16 050    | R89 850   | OR                      | Debit Order/Credit<br>Card/EFT | R9 614        | R7 866        | R96 140   |