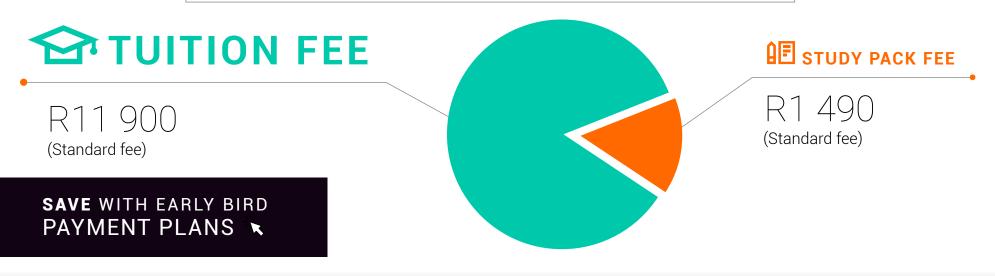

#### **Inscape Fundamental Course in Architectural Design or Fashion Design** - Distance Learning

| UPFRONT PAYMENT WINDOWS                                                                                         |         |            |           |   |  |  |
|-----------------------------------------------------------------------------------------------------------------|---------|------------|-----------|---|--|--|
| Fee Options (per year)                                                                                          | Tuition | Study Pack | Total Fee |   |  |  |
| <b>EARLY BIRD</b><br>July intake due 31 May 2023<br>Nov intake due 30 Sept 2023<br>March intake due 31 Jan 2024 | R11 090 | R1 390     | R12 480   | C |  |  |
| <b>STANDARD</b><br>July intake due 30 June 2023<br>Nov intake due 31 Oct 2023<br>March intake due 29 Feb 2024   | R11 900 | R1 490     | R13 390   | C |  |  |