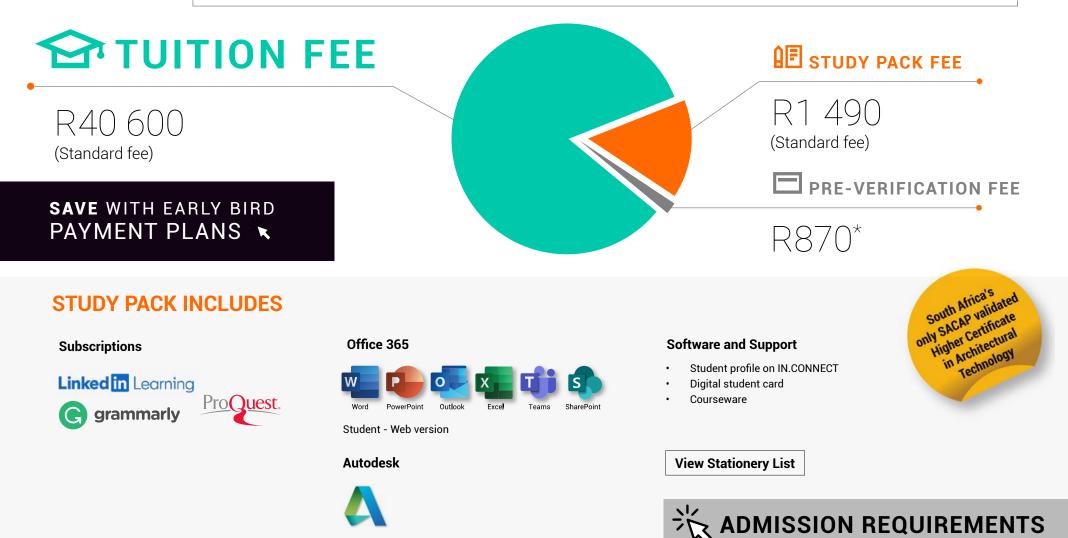

# **HIGHER CERTIFICATE** in Architectural Technology

Accredited Higher Certificate Programme [SAQA ID: 97623 | NQF Level 5 | 1 Year Full time ]

# **STUDY PACK INCLUDES**

#### Subscriptions

#### Office 365

Student - Web version

#### Autodesk

#### **Preliminary Stationery & Equipment**

- Various art and technical supplies
- Portfolio bag
- ITC Support
- **Inscape Study Pack**
- Student profile on IN.CONNECT
- Digital student card
- On site WiFi
- Courseware

#### Higher Certificate in Architectural Technology - Distance Learning

| UPFRONT P                                                                                                       | NDOWS   |            | MONTHLY PAYMENT OPTIONS |    |                                 |               |               |           |
|-----------------------------------------------------------------------------------------------------------------|---------|------------|-------------------------|----|---------------------------------|---------------|---------------|-----------|
| Fee Options (per year)                                                                                          | Tuition | Study Pack | Total Fee               |    | Payment Options                 | Enrolment Fee | 11 x Payments | Total Fee |
| <b>EARLY BIRD</b><br>July intake due 31 May 2023<br>Nov intake due 30 Sept 2023<br>March intake due 31 Jan 2024 | R37 900 | R1 390     | R39 290                 | OR | Debit Order/ Credit<br>Card/EFT | R4 204        | R3 440        | R42 041   |
| <b>STANDARD</b><br>July intake due 30 June 2023<br>Nov intake due 31 Oct 2023<br>March intake due 29 Feb 2024   | R40 600 | R1 490     | R42 090                 | OR | Debit Order/Credit<br>Card/EFT  | R4 504        | R3 685        | R45 037   |