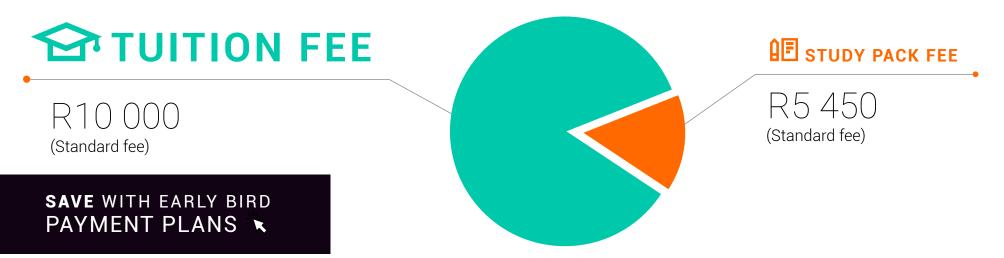

#### Inscape Fundamental Course in Graphic Design - Distance Learning

| UPFRONT PAYMENT WINDOWS                                                                                         |         |            |           |    | MONTHLY PAYMENT OPTIONS         |               |              |  |
|-----------------------------------------------------------------------------------------------------------------|---------|------------|-----------|----|---------------------------------|---------------|--------------|--|
| Fee Options (per year)                                                                                          | Tuition | Study Pack | Total Fee |    | Payment Options                 | Enrolment Fee | 6 x Payments |  |
| <b>EARLY BIRD</b><br>July intake due 31 May 2023<br>Nov intake due 30 Sept 2023<br>March intake due 31 Jan 2024 | R9 390  | R5 090     | R14 480   | OR | Debit Order/ Credit<br>Card/EFT | R1 550        | R2 324       |  |
| <b>STANDARD</b><br>July intake due 30 June 2023<br>Nov intake due 31 Oct 2023<br>March intake due 29 Feb 2024   | R10 000 | R5 450     | R15 450   | OR | Debit Order/Credit<br>Card/EFT  | R1 653        | R2 480       |  |

**Total Fee** 

R15 494

R16 532