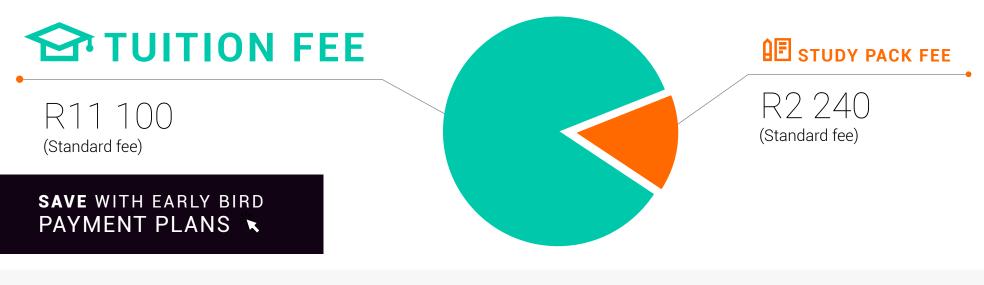

#### **Inscape Fundamental Course in Digital Marketing** - Distance Learning

| UPFRONT PAYMENT WINDOWS                                                                                         |         |            |           |  |  |  |
|-----------------------------------------------------------------------------------------------------------------|---------|------------|-----------|--|--|--|
| Fee Options (per year)                                                                                          | Tuition | Study Pack | Total Fee |  |  |  |
| <b>EARLY BIRD</b><br>July intake due 31 May 2023<br>Nov intake due 30 Sept 2023<br>March intake due 31 Jan 2024 | R10 390 | R2 090     | R12 480   |  |  |  |
| <b>STANDARD</b><br>July intake due 30 June 2023<br>Nov intake due 31 Oct 2023<br>March intake due 29 Feb 2024   | R11 100 | R2 240     | R13 340   |  |  |  |

| MONTHLY PAYMENT OPTIONS         |              |           |         |  |  |  |
|---------------------------------|--------------|-----------|---------|--|--|--|
| Payment Options                 | 6 x Payments | Total Fee |         |  |  |  |
| Debit Order/ Credit<br>Card/EFT | R1 336       | R2 003    | R13 354 |  |  |  |
| Debit Order/Credit<br>Card/EFT  | R1 427       | R2 141    | R14 274 |  |  |  |