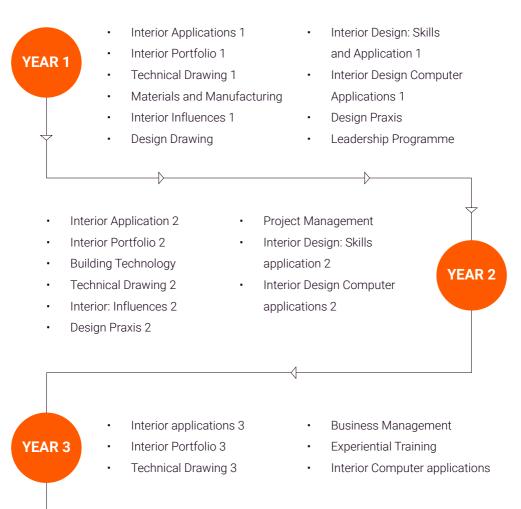

## SUBJECTS

(Software training includes AutoCAD, Photoshop, Revit and 3Ds Max)

->

### **COURSE** STRUCTURE

- ✓ 3 years full time
- ✓ NQF Level 6
- 8 x 1h 45 min sessions per week
- Approximately 2.5 hours additional independent study per session
- 40 hours of Job shadowing to be completed in the second year
- 240 hours of Experiential Training to be completed in the third year
- Continuous project-based assessment with final portfolio submission