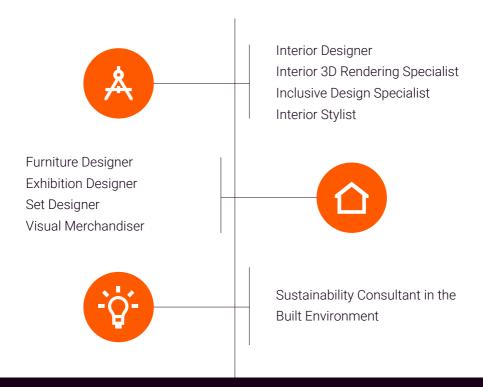

stallation techniques to develop solutions that are memorable, sustainable, ethical, and socially responsible.
- **Develop a broad understanding of creative design techniques,** technical drawing, project management, business and regulations and an understanding of the teamwork required in interior design projects.
- Graduates confidently showcase visually appealing design solutions while utilising cutting-edge industry software for a diverse array of projects, such as corporate, residential, restaurant, installations, services, retail and specialised interior designs.

### FOCUS AREAS

- Interior Applications
- Technical Drawings
- Skills Applications
- Business Practice and Technology

- Design Drawings
- Interior Influences
- Materials and Manufacturing



### **CAREER** OPPORTUNITIES



### **ARTICULATION** OPTIONS

Students who have graduated with the Diploma in Interior Design may apply for the Advanced Diploma in User Experience at Inscape. Graduates may qualify for an Advanced Diploma in a related Design field. Institutional minimum requirements will apply.

SAQA ID: 48440 NQF 6 | 3 YEARS CONTACT LEARNING



## SUBJECTS



(Software training includes AutoCAD, Photoshop, Revit and 3Ds Max)

->

### **COURSE** STRUCTURE



- ✓ 3 years full time
- ✓ NQF Level 6
- 8 x 1h 45 min sessions per week
- Approximately 2.5 hours additional independent study per session
- 40 hours of Job shadowing to be completed in the second year
- 240 hours of Experiential Training to be completed in the third year
- Continuous project-based assessment with final portfolio submission

| ENTRY