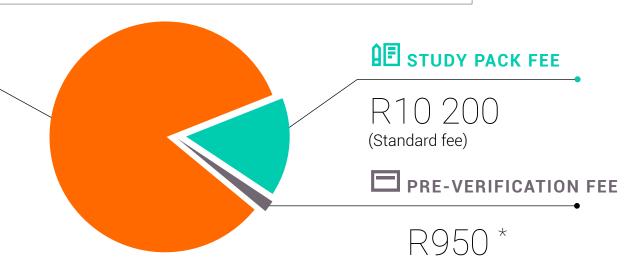

### **DIPLOMA** in Interior Design

Accredited Diploma Programme [SAQA ID: 48440 | NQF Level 6 | 3 Years Full time]

#### STUDY PACK INCLUDES

#### **Full Adobe Creative Cloud**

#### **Full Microsoft Office Suite**

Web & desktop version with full functionality.

#### **Subscriptions**

#### **Textbooks**

#### \*all programmes run subject to availability on specific learning hubs and subject to demand < Back to contents

- Various art and technical supplies
- Portfolio bag
- **ITC Support**
- Inscape Study Pack
- Student profile on INCONNECT
- Student card
- On site WiFi
- Courseware