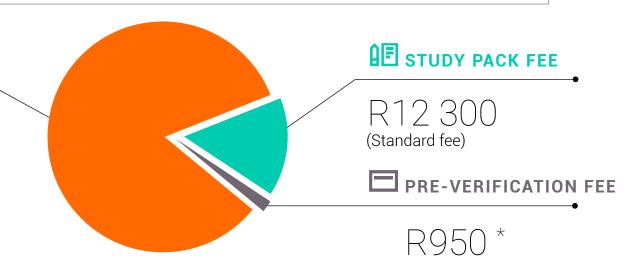

#### **PRE-VERIFICATION FEE**

The Pre-Verification Fee is payable on application. All applicants applying for accredited and registered qualifications are required to be pre-verified by the Registrar. The Pre-Verification Fee can be paid by credit card or direct EFT.

#### The following terms and conditions apply:

 The Pre-Verification Fee is non-refundable and is in addition to the Total Fee.

#### **Textbooks**

Students will be provided with recommended textbooks on receipt of the study pack.

ADMISSION REQUIREMENTS

\*all programmes run subject to availability on specific learning hubs and subject to demand