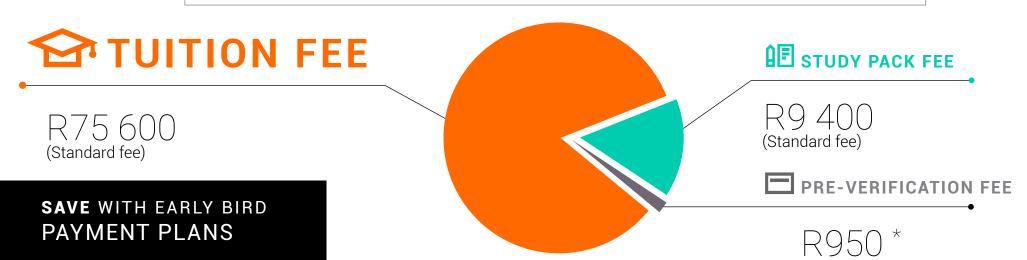

#### **TUITION FEE**

#### **STUDY PACK**

#### **PRE-VERIFICATION FEE**

The Pre-Verification Fee is payable on application. All applicants applying for accredited and registered qualifications are required to be pre-verified by the Registrar. The Pre-Verification Fee can be paid by credit card or direct EFT.