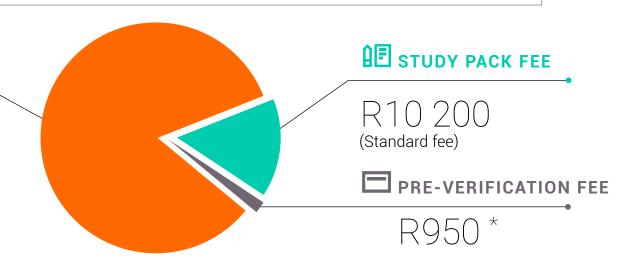

| STANDARD                  | R79 700 | R10 200 | R89 900 |
|---------------------------|---------|---------|---------|
| Due Registration Day 2026 |         |         |         |

| Debit Order/Credit<br>Card/EFT | R9 620 | R7 870 | R96 193 |
|--------------------------------|--------|--------|---------|
|--------------------------------|--------|--------|---------|

#### **PRE-VERIFICATION FEE**

The Pre-Verification Fee is payable on application. All applicants applying for accredited and registered qualifications are required to be pre-verified by the Registrar. The Pre-Verification Fee can be paid by credit card or direct EFT.

#### The following terms and conditions apply:

 The Pre-Verification Fee is non-refundable and is in addition to the Total Fee.