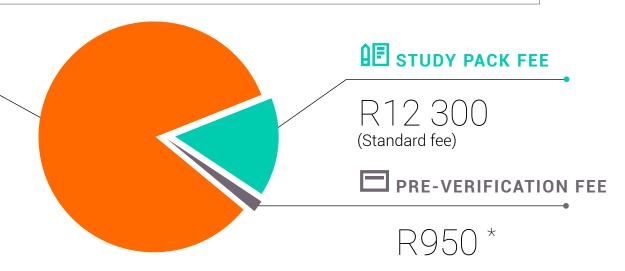

#### **PRE-VERIFICATION FEE**

The Pre-Verification Fee is payable on application. All applicants applying for accredited and registered qualifications are required to be pre-verified by the Registrar. The Pre-Verification Fee can be paid by credit card or direct EFT.

#### The following terms and conditions apply:

 The Pre-Verification Fee is non-refundable and is in addition to the Total Fee.

#### **Textbooks**

Students will be provided with recommended textbooks on receipt of the study pack.

ADMISSION REQUIREMENTS

\*all programmes run subject to availability on specific learning hubs and subject to demand