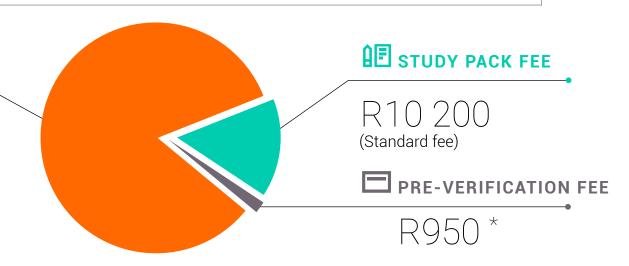

| STANDARD                  | R79 700 | R10 200 | R89 900 |
|---------------------------|---------|---------|---------|
| Due Registration Day 2026 |         |         |         |

| Debit Order/Credit<br>Card/EFT | R9 620 | R7 870 | R96 193 |
|--------------------------------|--------|--------|---------|
|--------------------------------|--------|--------|---------|