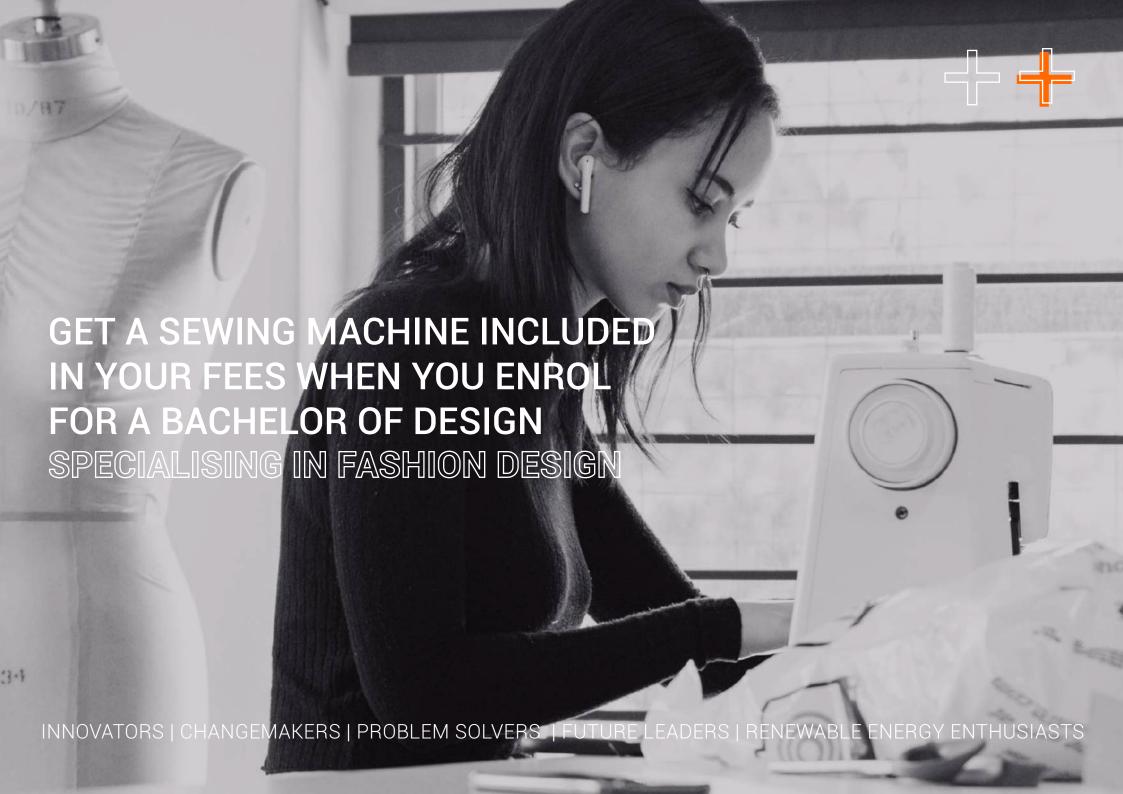

### BACHELOR OF DESIGN specialising in Fashion Design

Accredited Bachelor of Design Programme [SAQA ID: 110828 | NQF Level 7 | 3 Years Full time]

## TUITION FEE

R82 200 (Standard fee)

**SAVE WITH EARLY BIRD PAYMENT PLANS** 

#### **Textbooks**

Students will be provided with recommended textbooks on receipt of the study pack.

\*all programmes run subject to availability on specific learning hubs and subject to demand

- Sewing Machine
- Wacom tablet
- Various art supplies
- Portfolio bag
- **ITC Support**
- Inscape Study Pack
- Student profile on INCONNECT
- Student card
- On site WiFi
- Courseware