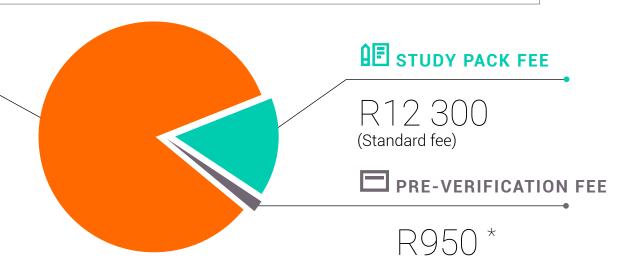

#### **PRE-VERIFICATION FEE**

The Pre-Verification Fee is payable on application. All applicants applying for accredited and registered qualifications are required to be pre-verified by the Registrar. The Pre-Verification Fee can be paid by credit card or direct EFT.

#### The following terms and conditions apply:

 The Pre-Verification Fee is non-refundable and is in addition to the Total Fee.

#### **STUDY PACK**

#### \*Course dependent

- Textbooks
- Stationery and Equipment
- LinkedIn Learning
- Course-specific software licenses
- Online library subscription
- Grammarly
- E-books
- Workshop fee
- Hardware support including: 3 x support tickets (onsite & helpdesk tickets)
- Student Card
- ProQuest