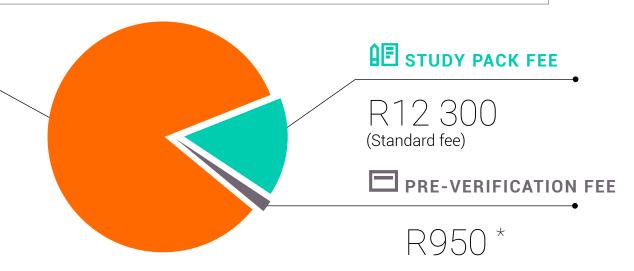

#### **PRE-VERIFICATION FEE**

The Pre-Verification Fee is payable on application. All applicants applying for accredited and registered qualifications are required to be pre-verified by the Registrar. The Pre-Verification Fee can be paid by credit card or direct EFT.

#### The following terms and conditions apply:

 The Pre-Verification Fee is non-refundable and is in addition to the Total Fee.

#### **STUDY PACK**

#### \*Course dependent

- Textbooks
- Stationery and Equipment
- LinkedIn Learning
- Course-specific software licenses
- Online library subscription
- Grammarly
- E-books
- Workshop fee
- Hardware support including: 3 x support tickets (onsite & helpdesk tickets)
- Student Card
- ProQuest