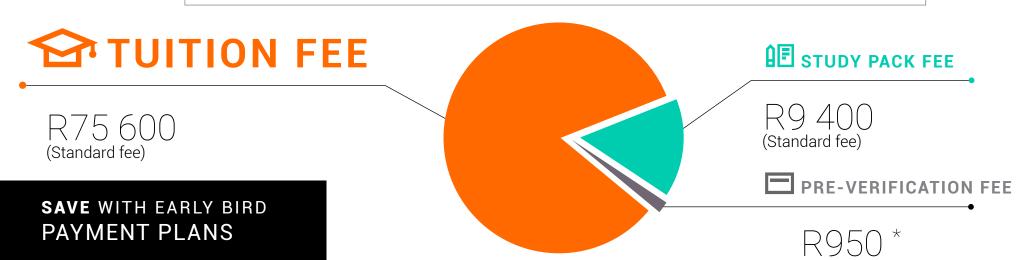

#### **TUITION FEE**

#### **PRE-VERIFICATION FEE**

The Pre-Verification Fee is payable on application. All applicants applying for accredited and registered qualifications are required to be pre-verified by the Registrar. The Pre-Verification Fee can be paid by credit card or direct EFT.

#### **STUDY PACK**